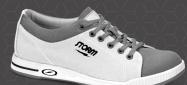

# UNISEX

Dexter TEAM White/Grey TB738-9

#### **DEXTER "TEAM" SHOE** CUSTOMIZE YOUR SHOES

This classic style is designed with a **SOLID COLOR CARD SYSTEM** 

that allows you to change the color scheme.

You can even customize it yourself by printing your school or team's name or logo on it. The Team shoe is a great way for the members of a league or school's team to have a polished, unified appearance!