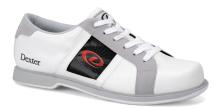

# UNISEX

Dexter TEAM White/Grey TB738-9

#### **DEXTER "TEAM" SHOE** CUSTOMIZE YOUR SHOES

This classic style is designed with a **SOLID COLOR CARD SYSTEM** 

that allows you to change the color scheme.

You can even customize it yourself by printing your school or team's name or logo on it. The Team shoe is a great way for the members of a league or school's team to have a polished, unified appearance!