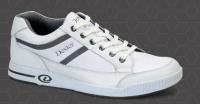

### **MEN'S**

Dexter KEEGAN White/Grey B2285-9

Storm SP800 Black/Blue SP800-18

Storm GUST White/Grey S214-9

Contact Dexter directly by calling Dexter customer service 1-888-8DEXTER \* Credit Card Only