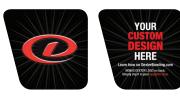

#### **DEXTER "TEAM" SHOE** CUSTOMIZE YOUR SHOES

This classic style is designed with a **SOLID COLOR CARD SYSTEM** 

that allows you to change the color scheme.

You can even customize it yourself by printing your school or team's name or logo on it. The Team shoe is a great way for the members of a league or school's team to have a polished, unified appearance!