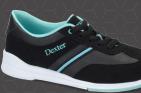

#### WOMEN'S

Storm SP603 Black/Blue | SP603-1

Dexter MEGAN Silver/Black/Red | B4265-17 U

Dexter DANI Black/Teal | B4274-1

Dexter RAQUEL IV White/Pink | B4270-7

Storm MEADOW White/Blue | S514-8