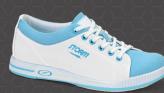

#### WOMEN'S

Storm SP603 Black/Blue | SP603-1

Dexter MEGAN Silver/Black/Red | B4265-17 U

Dexter DANI Black/Teal | B4274-1

Dexter RAQUEL IV White/Pink | B4270-7

Storm MEADOW White/Blue | S514-8