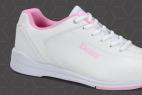

#### WOMEN'S

Storm SP603 Black/Blue | SP603-1

Dexter MEGAN Silver/Black/Red | B4265-17 U

Dexter DANI Black/Teal | B4274-1

Dexter RAQUEL IV White/Pink | B4270-7

Storm MEADOW White/Blue | S514-8